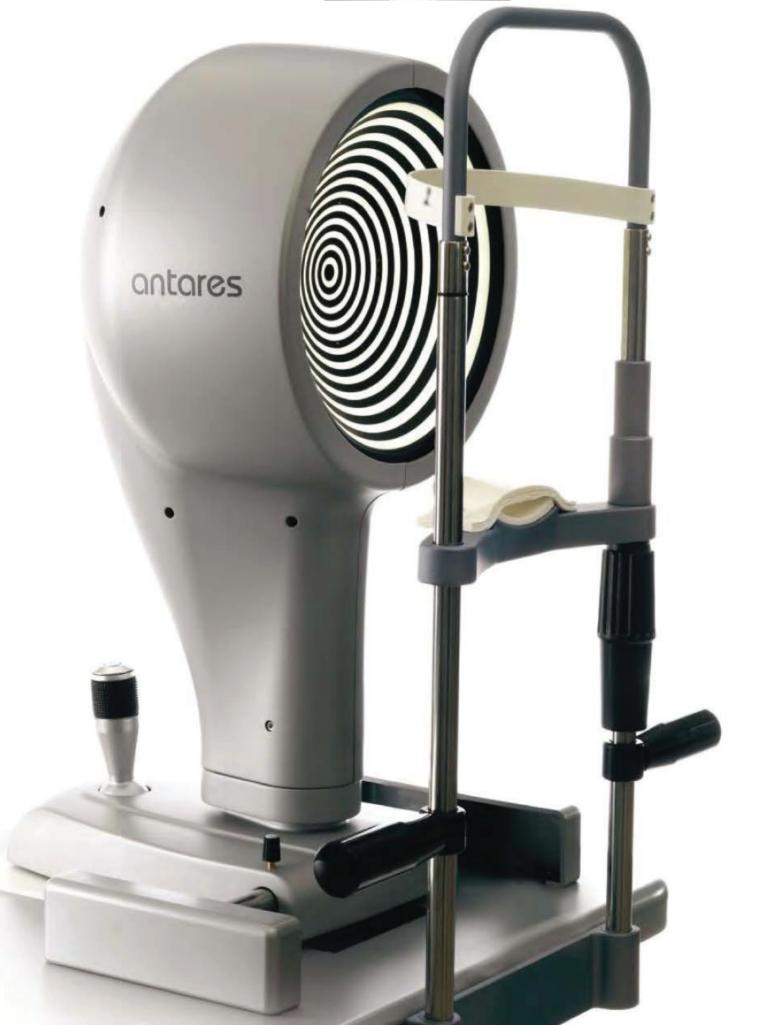

### **ANTARES**

Corneal Topographer with Dry Eye analysis

#### **ANTARES**

ANTARES; S4OPTIK's new corneal topographer with advanced tear-film analysis. New High Resolution digital colour camera and advanced algorithms, to bring you user friendly, full featured Corneal Topographic data, TBUT analysis, as well as MGD analysis. Expand your Dry Eye practice and benefit from comprehensive Advanced Corneal Analysis. S4OPTIK ANTARES, above and beyond the conventional corneal topographer.

#### **FEATURES**

- Corneal Topography
- Contact lens fitting with Autofit
- Keratoconus screening with classification
- Dynamic view of non-invasive break-up time
- Tear Meniscus Height Imaging and Measurement
  - Interference Pattern Imaging of Lipid Layer
  - Imaging of the Tear Film Dynamics (Video)
    - Fluorescein Imaging
    - Meibomian Glands Imaging and Analysis