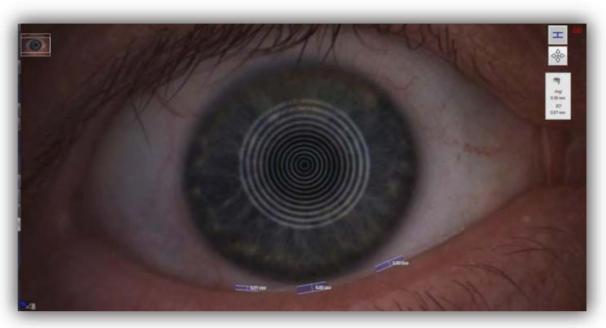

#### **FEATURES**

- Corneal Topography
- Contact lens fitting with Autofit
- Keratoconus screening with classification
- Dynamic view of non-invasive break-up time
- Tear Meniscus Height Imaging and Measurement
  - Interference Pattern Imaging of Lipid Layer
  - Imaging of the Tear Film Dynamics (Video)
    - Fluorescein Imaging
    - Meibomian Glands Imaging and Analysis

# **Topography Reports**

Wavefront OU Wavefront Comparison