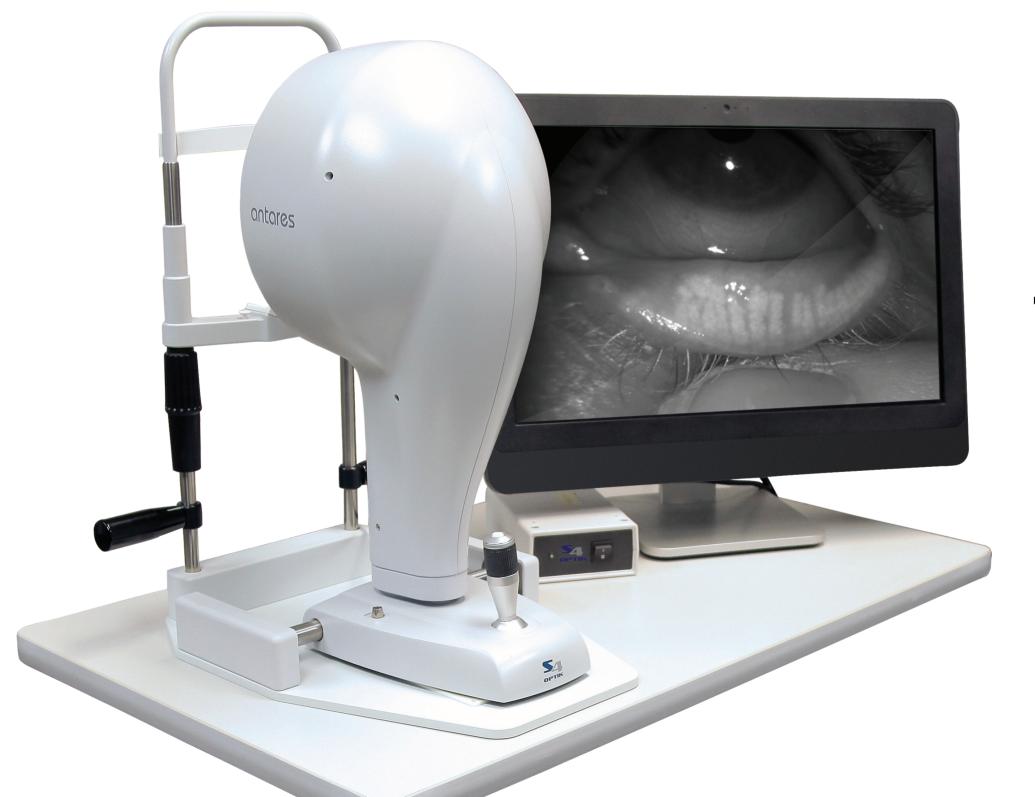

### **ANTARES**

Corneal Topographer with Dry Eye analysis

#### **ANTARES**

ANTARES; S4OPTIK's new corneal topographer with advanced tear-film analysis. New High Resolution digital colour camera and advanced algorithms, to bring you user friendly, full featured Corneal Topographic data, TBUT analysis, as well as MGD analysis. Expand your Dry Eye practice and benefit from comprehensive Advanced Corneal Analysis. S4OPTIK ANTARES, above and beyond the conventional corneal topographer.

#### **FEATURES**

- Corneal Topography
- Contact lens fitting with Autofit
- Keratoconus screening with classification
- Dynamic view of non-invasive break-up time
- Tear Meniscus Height Imaging and Measurement
  - Interference Pattern Imaging of Lipid Layer
  - Imaging of the Tear Film Dynamics (Video)
    - Fluorescein Imaging
    - Meibomian Glands Imaging and Analysis