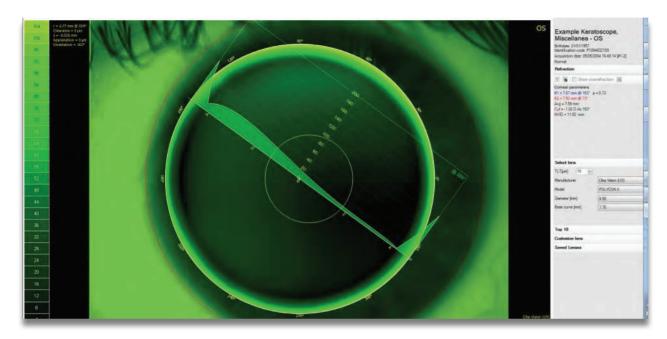

#### **FEATURES**

- Corneal Topography
- Contact lens fitting with Autofit
- Keratoconus screening with classification
- Dynamic view of non-invasive break-up time
- Tear Meniscus Height Imaging and Measurement
  - Interference Pattern Imaging of Lipid Layer
  - Imaging of the Tear Film Dynamics (Video)
    - Fluorescein Imaging
    - Meibomian Glands Imaging and Analysis

# **Topography Reports**

Wavefront OU Wavefront Comparison

### **Additional Features**

**AutoFit Contact Lens Fitting Software** 

**Dynamic Pupilometry** 

Still & Video Imaging

Comeal Topographer with Dry Eye analysis