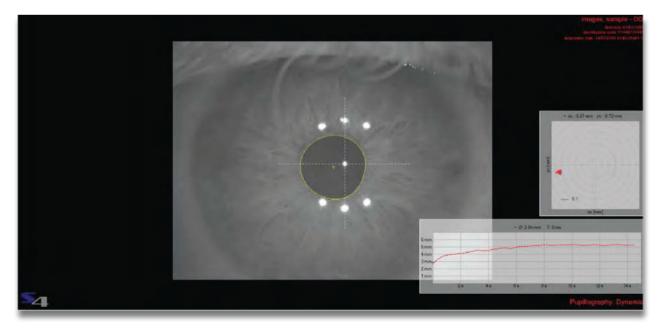

### **Additional Features**

**AutoFit Contact Lens Fitting Software** 

**Dynamic Pupilometry** 

Still & Video Imaging

Comeal Topographer with Dry Eye analysis