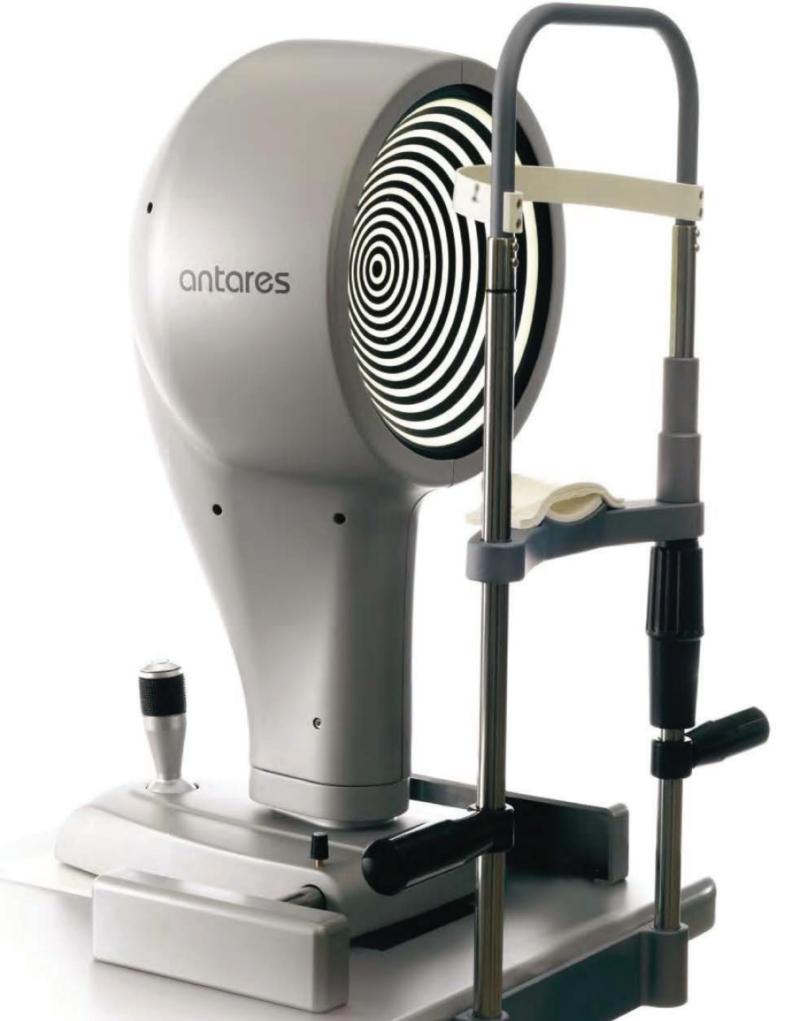

### **ANTARES**

Corneal Topographer with Dry Eye analysis

#### **ANTARES**

ANTARES; S4OPTIK's new corneal topographer with advanced tear-film analysis. New High Resolution digital colour camera and advanced algorithms, to bring you user friendly, full featured Corneal Topographic data, TBUT analysis, as well as MGD analysis. Expand your Dry Eye practice and benefit from comprehensive Advanced Corneal Analysis. S4OPTIK ANTARES, above and beyond the conventional corneal topographer.

#### **FEATURES**

- Corneal Topography
- Contact lens fitting with Autofit
- Keratoconus screening with classification
- Dynamic view of non-invasive break-up time
- Tear Meniscus Height Imaging and Measurement
  - Interference Pattern Imaging of Lipid Layer
  - Imaging of the Tear Film Dynamics (Video)
    - Fluorescein Imaging
    - Meibomian Glands Imaging and Analysis