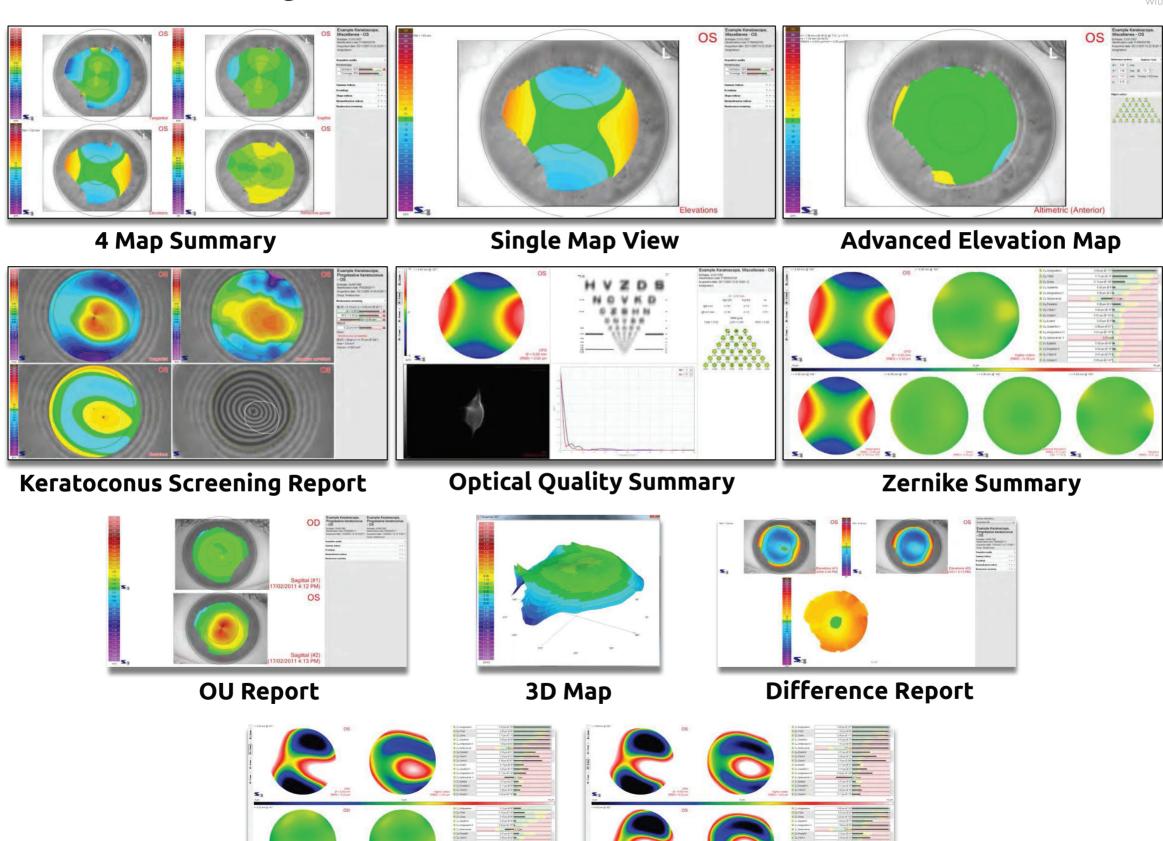

ographic data, TBUT analysis, as well as MGD analysis. Expand your Dry Eye practice and benefit from comprehensive Advanced Corneal Analysis. S4OPTIK ANTARES, above and beyond the conventional corneal topographer.

#### **FEATURES**

- Corneal Topography
- Contact lens fitting with Autofit
- Keratoconus screening with classification
- Dynamic view of non-invasive break-up time
- Tear Meniscus Height Imaging and Measurement
  - Interference Pattern Imaging of Lipid Layer
  - Imaging of the Tear Film Dynamics (Video)
    - Fluorescein Imaging
    - Meibomian Glands Imaging and Analysis



# **NEW Interactive Dry Eye Report**



- OU presentation of all Dry Eye related tests
- Color coded grading
- Individual test drill down details can be opened from this report

# **Topography Reports**





Wavefront OU Wavefront Comparison

# **Dry Eye Analysis**





Meibomian Gland Imaging & Analysis



Tear Meniscus Height Measurement & Analysis



Non-Invasive Tear Film Break-up Analysis



Lipid Layer Interference Pattern Imaging



### **Additional Features**



**AutoFit Contact Lens Fitting Software** 





**Dynamic Pupilometry** 



Still & Video Imaging





Comeal Topographer with Dry Eye analysis

#### **About S4OPTIK**

Modern Design, Quality Materials, Exceptional Value.

Understanding the unique needs of eye care practices all over the world, S4OPTIK delivers extraordinary value in high quality diagnostic equipment and accessories. With modern designs to enhance your office environment, competitive prices to help you manage your costs, and an industry leading warranty, S4OP