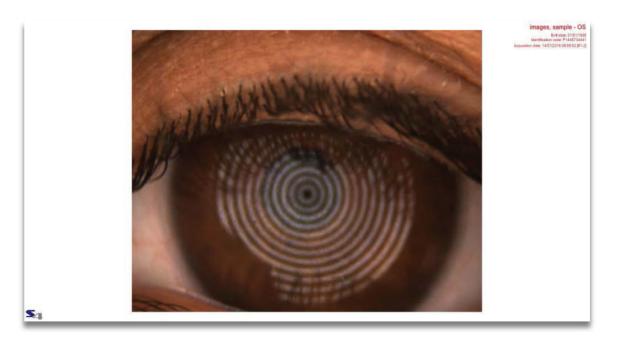

#### **FEATURES**

- Corneal Topography
- Contact lens fitting with Autofit
- Keratoconus screening with classification
- Dynamic view of non-invasive break-up time
- Tear Meniscus Height Imaging and Measurement
  - Interference Pattern Imaging of Lipid Layer
  - Imaging of the Tear Film Dynamics (Video)
    - Fluorescein Imaging
    - Meibomian Glands Imaging and Analysis

# **Topography Reports**

Wavefront OU Wavefront Comparison