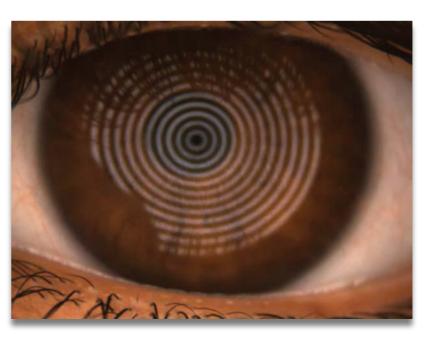

#### **FEATURES**

- Corneal Topography
- Contact lens fitting with Autofit
- Keratoconus screening with classification
- Dynamic view of non-invasive break-up time
- Tear Meniscus Height Imaging and Measurement
  - Interference Pattern Imaging of Lipid Layer
  - Imaging of the Tear Film Dynamics (Video)
    - Fluorescein Imaging
    - Meibomian Glands Imaging and Analysis

# **Topography Reports**

Wavefront OU Wavefront Comparison