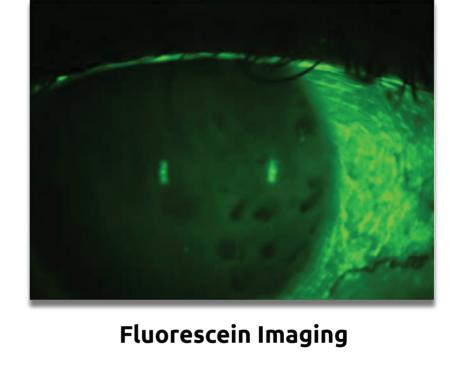

#### **FEATURES**

- Corneal Topography
- Contact lens fitting with Autofit
- Keratoconus screening with classification
- Dynamic view of non-invasive break-up time
- Tear Meniscus Height Imaging and Measurement
  - Interference Pattern Imaging of Lipid Layer
  - Imaging of the Tear Film Dynamics (Video)
    - Fluorescein Imaging
    - Meibomian Glands Imaging and Analysis

# **Dry Eye Analysis**

Meibomian Gland Imaging & Analysis

Tear Meniscus Height Measurement & Analysis

Non-Invasive Tear Film Break-up Analysis

Lipid Layer Interference Pattern Imaging