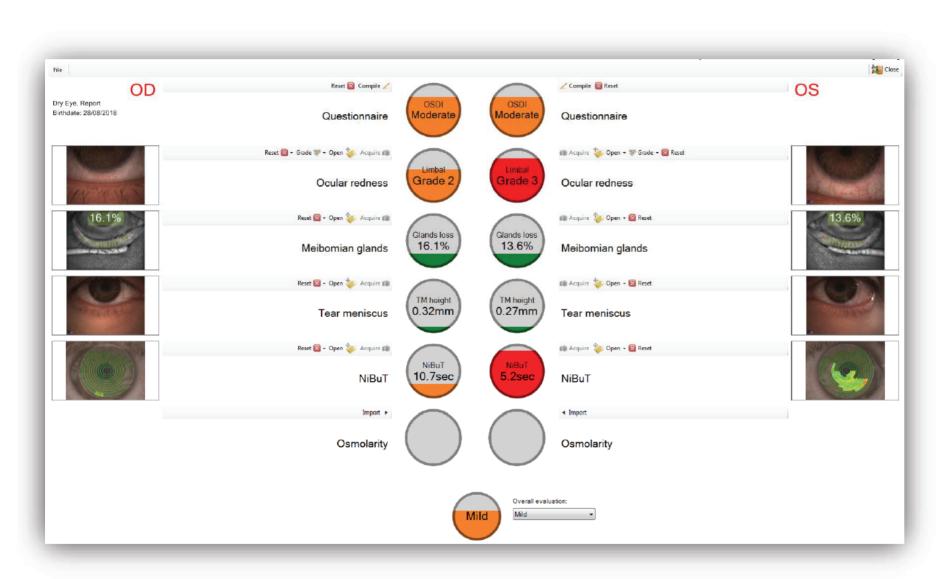

# **NEW Interactive Dry Eye Report**

- OU presentation of all Dry Eye related tests
- Color coded grading
- Individual test drill down details can be opened from this report

# **Dry Eye Analysis**

Meibomian Gland Imaging & Analysis

Tear Meniscus Height Measurement & Analysis

Non-Invasive Tear Film Break-up Analysis

Lipid Layer Interference Pattern Imaging